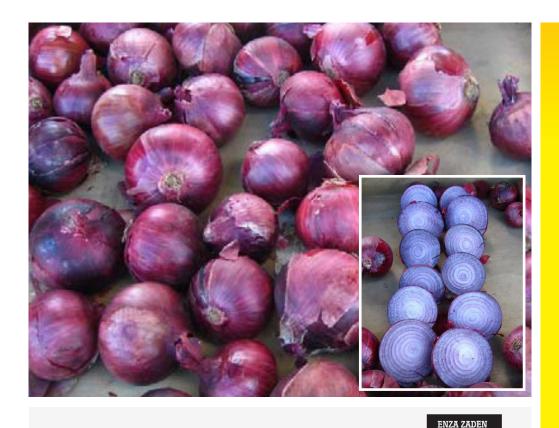

## **Pinotage**

- Early maturing
- Dark red burgundy colour
- Globe to flat globe shape
- Colours up well internally
- Firm bulbs with good storage potential